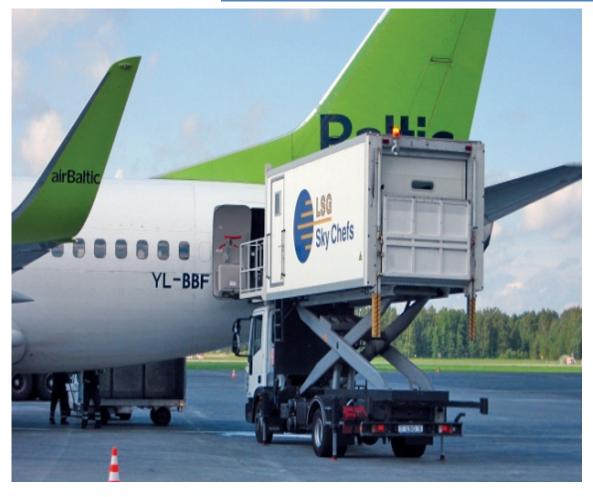

## Catering Highlift AL-10/14

Designed for transporting and loading inflight and catering equipment into or from the aircraft main deck.

LAS-1 manufactures a wide range of lift trucks to service all types of aircrafts from small regional up to a large widebody aircrafts. The operating height ranges from 1350mm to 6000mm.

Meets all necessary IATA specifications and EN regulations, including EN 12312-2:2014

Commercial chassis with options to meet your needs, including a rear hydraulic platform, intercom system, parking system, rear view system, van body cooling system, etc.