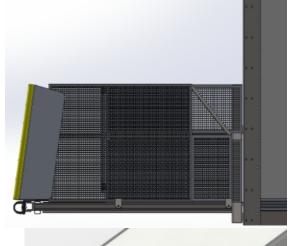

## New Loading Platform according to EN 12312-2:2014 with safety barrier

Cooling unit and optional tail gate lift

Up-to-date design, manufacturing and service to ensure the best value for the customer