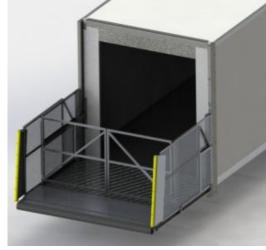

## New Loading Platform according to EN 12312-2:2014 with safety barrier

Cooling unit and optional tail gate lift

Up-to-date design, manufacturing and service to ensure the best value for the customer