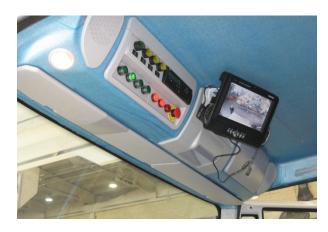

Meets all necessary IATA specifications and EN regulations, including EN 12312-2:2014

Commercial chassis with options to meet your needs, including a rear hydraulic platform, intercom system, parking system, rear view system, van body cooling system, etc.