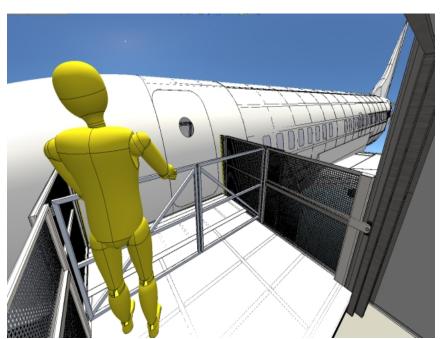

## New Loading Platform according to EN 12312-2:2014 with safety barrier

Cooling unit and optional tail gate lift

Up-to-date design, manufacturing and service to ensure the best value for the customer