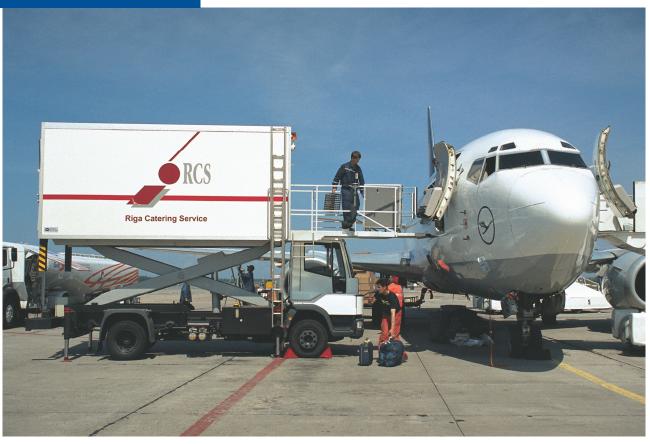

## Catering Highlift AL-10/14

Designed for transporting and loading inflight and catering equipment into or from the aircraft main deck.

LAS-1 manufactures a wide range of lift trucks to service all types of aircrafts from small regional up to a large widebody aircrafts. The operating height ranges from 1350mm to 6000mm.

Meets all necessary IATA specifications and EN regulations, including EN 12312-2:2014

Commercial chassis with options to meet your needs, including a rear hydraulic platform, intercom system, parking system, rear view system, van body cooling system, etc.

## New Loading Platform according to EN 12312-2:2014 with safety barrier

Cooling unit and optional tail gate lift

Up-to-date design, manufacturing and service to ensure the best value for the customer