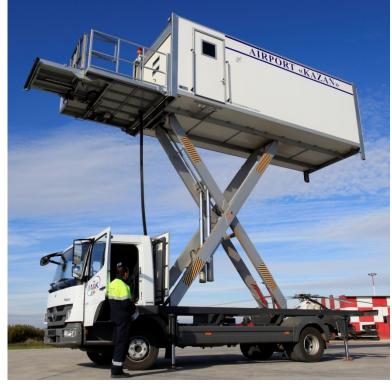

## Catering Highlift AL-10/14

Designed for transporting and loading inflight and catering equipment into or from the aircraft main deck.

LAS-1 manufactures a wide range of lift trucks to service all types of aircrafts from small regional up to a large widebody aircrafts. The operating height ranges from 1350mm to 6000mm.

Meets all necessary IATA specifications and EN regulations, including EN 12312-2:2014

Commercial chassis with options to meet your needs, including a rear hydraulic platform, intercom system, parking system, rear view system, van body cooling system, etc.

## New Loading Platform according to EN 12312-2:2014 with safety barrier

Cooling unit and optional tail gate lift

Up-to-date design, manufacturing and service to ensure the best value for the customer