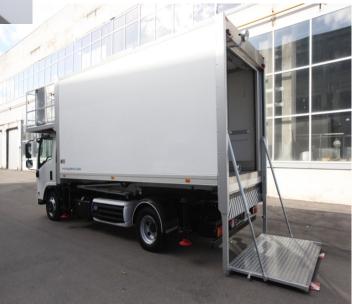

## Catering Highlift AL-10/14

Designed for transporting and loading inflight and catering equipment into or from the aircraft main deck.

LAS-1 manufactures a wide range of lift trucks to service all types of aircrafts from small regional up to a large widebody aircrafts. The operating height ranges from 1350mm to 6000mm.

## New Loading Platform according to EN 12312-2:2014 with safety barrier

Cooling unit and optional tail gate lift

Up-to-date design, manufacturing and service to ensure the best value for the customer