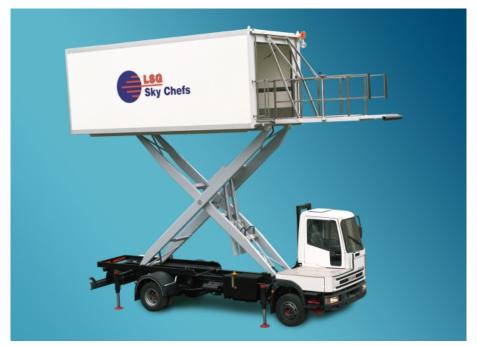

## Catering Highlift AL-10/14

Designed for transporting and loading inflight and catering equipment into or from the aircraft main deck.

LAS-1 manufactures a wide range of lift trucks to service all types of aircrafts from small regional up to a large widebody aircrafts. The operating height ranges from 1350mm to 6000mm.

Meets all necessary IATA specifications and EN regulations, including EN 12312-2:2014

Commercial chassis with options to meet your needs, including a rear hydraulic platform, intercom system, parking system, rear view system, van body cooling system, etc.

| Key figures                      | AL-10/14               | .0/14 AL-10/14 Regio   |  |
|----------------------------------|------------------------|------------------------|--|
| Operating height, mm             | 1400÷6000<br>2350÷6000 | 1300÷4700<br>2350÷4700 |  |
| Payload, kg                      | 3000 / 4500            | 2000                   |  |
| Van body length, mm<br>Width, mm | 6200/ 7500<br>2400     | 5000 / 6200<br>2400    |  |