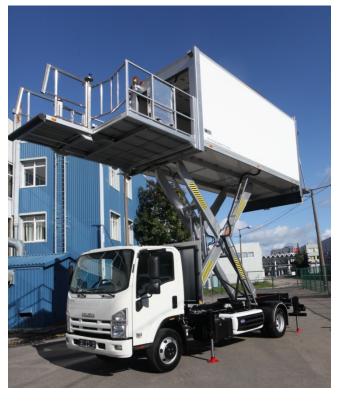

## Catering Highlift AL-10/14

Designed for transporting and loading inflight and catering equipment into or from the aircraft main deck.

LAS-1 manufactures a wide range of lift trucks to service all types of aircrafts from small regional up to a large widebody aircrafts. The operating height ranges from 1350mm to 6000mm.

Meets all necessary IATA specifications and EN regulations, including EN 12312-2:2014

Commercial chassis with options to meet your needs, including a rear hydraulic platform, intercom system, parking system, rear view system, van body cooling system, etc.

## New Loading Platform according to EN 12312-2:2014 with safety barrier

Cooling unit and optional tail gate lift

Up-to-date design, manufacturing and service to ensure the best value for the customer