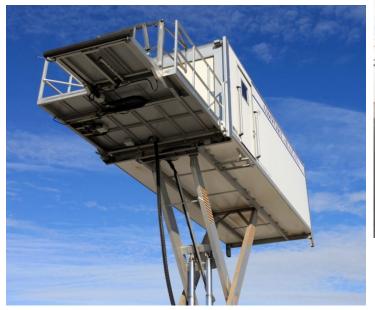

## Catering Highlift AL-10/14

Designed for transporting and loading inflight and catering equipment into or from the aircraft main deck.

LAS-1 manufactures a wide range of lift trucks to service all types of aircrafts from small regional up to a large widebody aircrafts. The operating height ranges from 1350mm to 6000mm.

## New Loading Platform according to EN 12312-2:2014 with safety barrier

Cooling unit and optional tail gate lift

Up-to-date design, manufacturing and service to ensure the best value for the customer